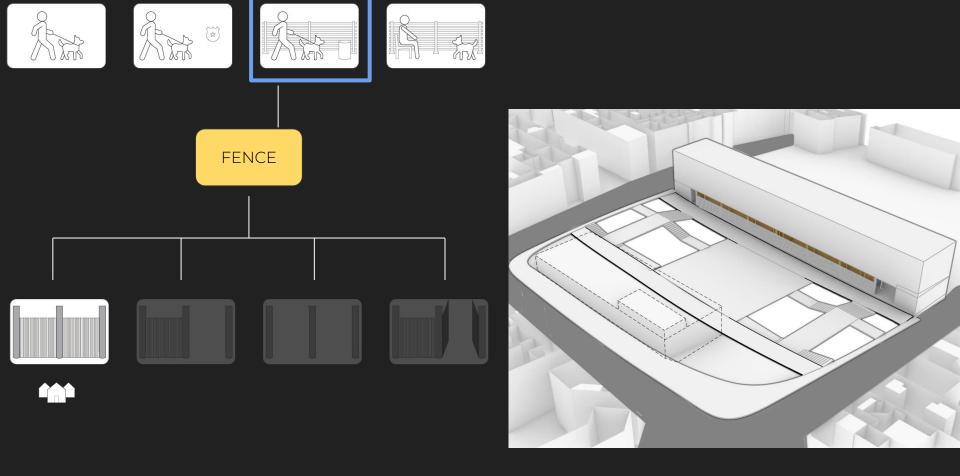

## **DOG ZONE: FENCED DOG**

ZONE

"Not many people come here"

"The slope makes bringing groceries up torture, we miss the escalator"

**FENCE PROPOSAL: ALWAYS CLOSED** 

**FENCE PROPOSAL: HALF OPEN** 

**FENCE PROPOSAL: ALL OPEN** 