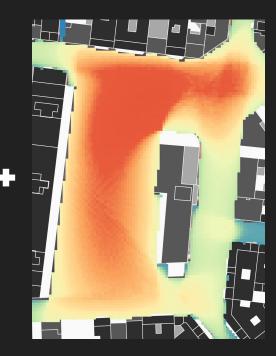

**Use and Management** 

- Higher pedestrian flow where there is higher visibility
- Less pedestrian
   activities and drinking
   where there is
   low visibility
- Low visibility where the hospital lacks a connection with the park