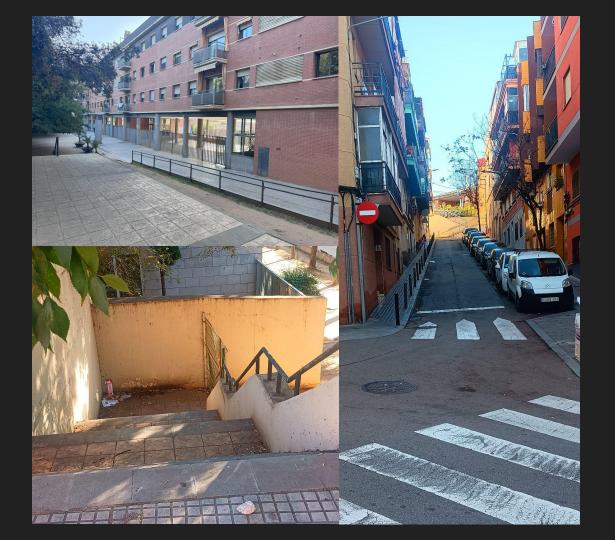

# **METHODOLOGY FOR DIAGNOSIS**

**OBSERVATION** 

**INTERVIEWS** 

**SPATIAL ANALYSIS** 

- Estimated flow of 500 ppl/hour
- All areas within the park is accessible via paved paths & ramps
- **Downhill bus line** within 1 block
- Return with groceries
  from Mercadona
  became a "torture" for
  people with reduced
  mobility.

- Cafe, barbershop, fruit and Vegetable store in the north-east edges
- Kids playground with water fountain
- Lots of dogs regardless of the forbidden dog sign
- Adjacent to primary medical care center & police station
- People drink in south corner