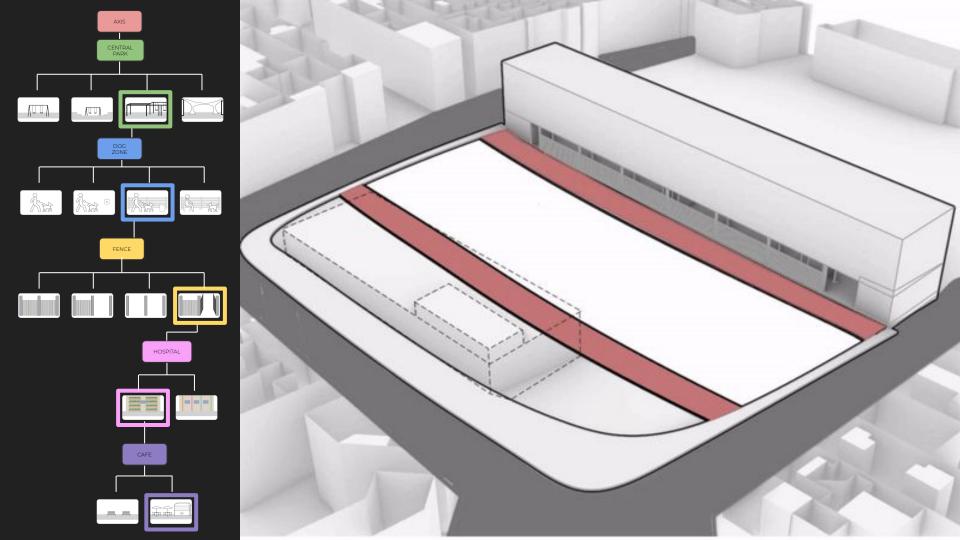

## **NON NEGOTIABLE SPACES**

# **Create Axis:**

- Generate new transversal connections
- Attract passers-by to enter and walk through the park
- More accessible for persons of limited mobility

# **NEGOTIATION SPACES**

**Central Park** 

**Dog Zone** 

**Fence** 

Hospital

Cafe

## **DOG ZONE: FREE ROAMING**

#### **DOG ZONE: ZONE ENFORCEMENT**

**DOG ZONE: FENCED DOG** 

ZONE

## **DOG ZONE: ENHANCED FENCED DOG ZONE**

## **DOG ZONE: FENCED DOG**

ZONE

"Not many people come here"

"The slope makes bringing groceries up torture, we miss the escalator"

**FENCE PROPOSAL: ALWAYS CLOSED** 

**FENCE PROPOSAL: HALF OPEN** 

**FENCE PROPOSAL: ALL OPEN** 

## FENCE PROPOSAL: HALF OPEN DAYTIME

"I don't have any reason to use the park"

"We need flowers and greenery"

**HOSPITAL PROPOSAL: NEGOTIATION** 

## **HOSPITAL PROPOSAL: GREEN WALL**

**HOSPITAL PROPOSAL: VISUAL ART INSTALLATION** 

## **HOSPITAL PROPOSAL: GREEN WALL**

"We prefer to hang on the sidewalk and bring chairs"

"I would spend time in the park if there was a cafe"

"We would like a place for elders to gather"

**CAFE PROPOSAL: OUTDOOR BENCHES FOR CAFETERIA** 

**CAFE PROPOSAL: CAFETERIA IN THE PUBLIC SPACE** 

**CAFE PROPOSAL: CAFETERIA IN THE PUBLIC SPACE** 