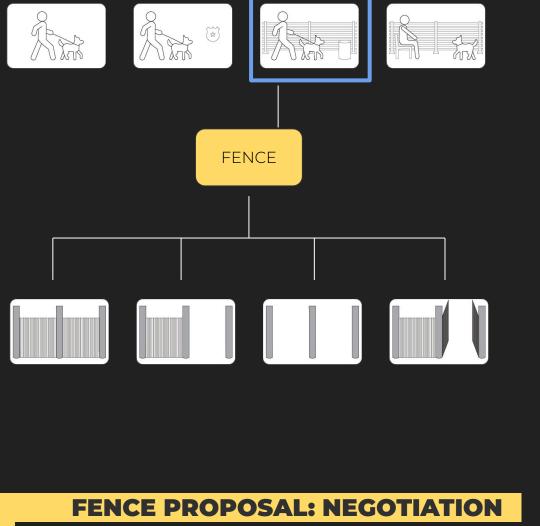

## **DOG ZONE: FENCED DOG**

ZONE

"Not many people come here"

"The slope makes bringing groceries up torture, we miss the escalator"

**FENCE PROPOSAL: ALWAYS CLOSED** 

**FENCE PROPOSAL: HALF OPEN** 

**FENCE PROPOSAL: ALL OPEN** 