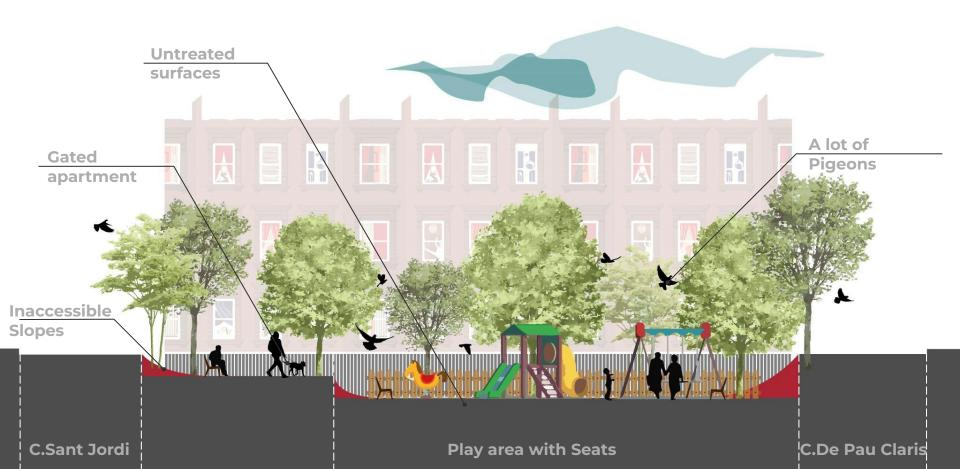

**Accessibility & Connectivity** 

- Lots of pigeon poop
- Needs more **grass**
- Smells like dog urine
- Lots of dust
- Plenty of seating (17)
- Shaded by trees (25+)
- The space needs maintenance

**Comfort and Image** 

- Cafe, barbershop, fruit and Vegetable store in the north-east edges
- Kids playground with water fountain
- Lots of dogs regardless of the forbidden dog sign
- Adjacent to primary medical care center & police station
- People drink in south corner