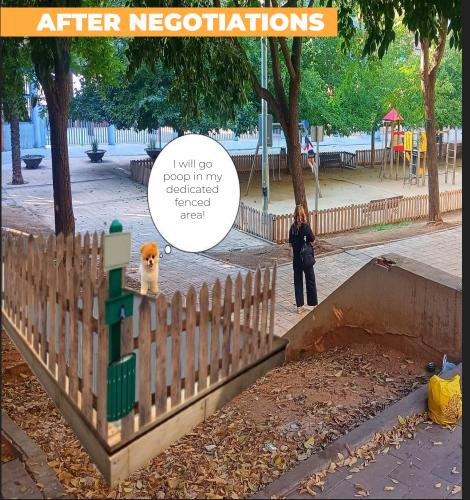

## **DOG ZONE: ENHANCED FENCED DOG ZONE**

## **DOG ZONE: FENCED DOG**

ZONE

"Not many people come here"

"The slope makes bringing groceries up torture, we miss the escalator"

**FENCE PROPOSAL: ALWAYS CLOSED** 

**FENCE PROPOSAL: HALF OPEN** 

**FENCE PROPOSAL: ALL OPEN** 