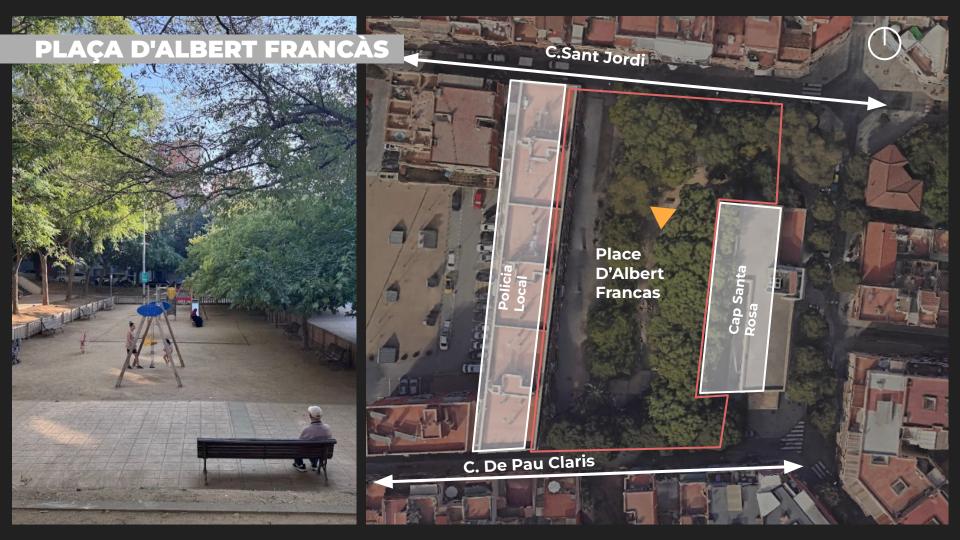

- Cafe, barbershop, fruit and Vegetable store in the north-east edges
- Kids playground with water fountain
- Lots of dogs regardless of the forbidden dog sign
- Adjacent to primary medical care center & police station
- People drink in south corner

**Use and Management** 

- Higher pedestrian flow where there is higher visibility
- Less pedestrian
   activities and drinking
   where there is
   low visibility
- Low visibility where the hospital lacks a connection with the park