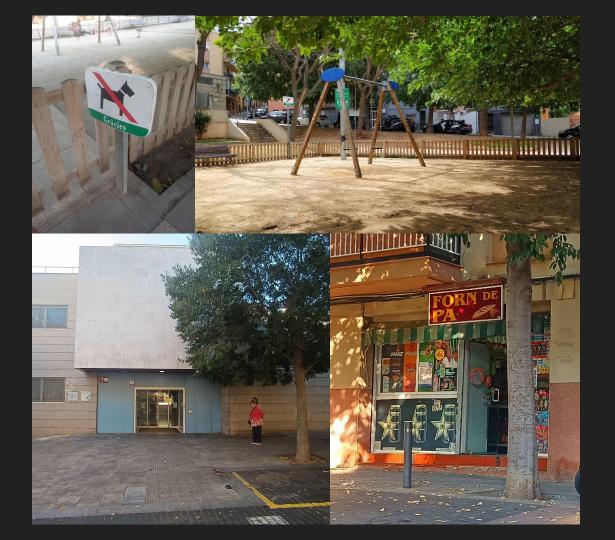

- Cafe, barbershop, fruit and Vegetable store in the north-east edges
- Kids playground with water fountain
- Lots of dogs regardless of the forbidden dog sign
- Adjacent to primary medical care center & police station
- People drink in south corner

"There are dogs regardless of the no dog signs"

"It [the park] always smells like dog urine"