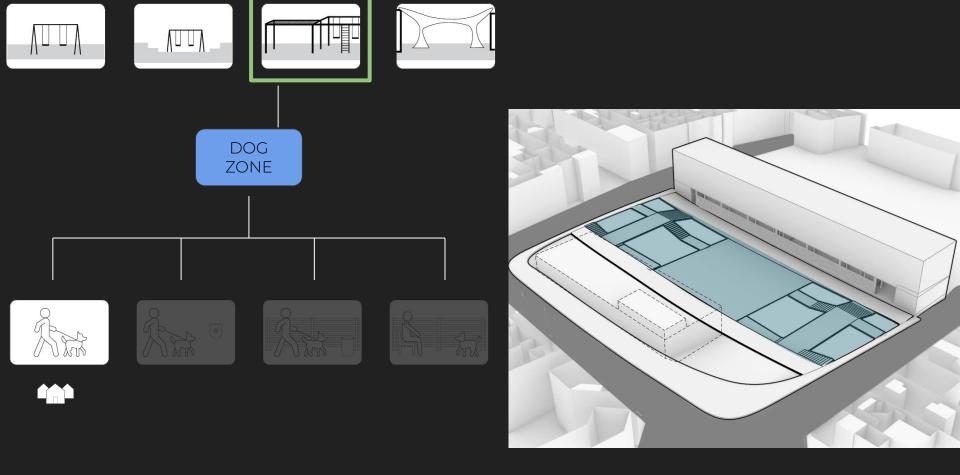

nsversal connections
- Attract passers-by to enter and walk through the park
- More accessible for persons of limited mobility



# **NEGOTIATION SPACES**

**Central Park** 

**Dog Zone** 

**Fence** 

Hospital

Cafe



#### **EVALUATION CRITERIA**

#### STAKEHOLDERS/BENEFICIARIES













COST







IMPLEMENTATION TIME











"There is no cover for bad weather"

"I bring my kids just because it's close"



"We would like a place for elders to gather"



"We only go there sporadically"



**PARK PROPOSAL: TREAT SURFACES** 





**PARK PROPOSAL: TERRACING** 





**PARK PROPOSAL: MODULAR** 

DADK



**PARK PROPOSAL: BUILDING** 

CONNECTIONS



**PARK PROPOSAL: MODULAR** 

DADK





"There are dogs regardless of the no dog signs"



"It [the park] always smells like dog urine"







## **DOG ZONE: FREE ROAMING**



#### **DOG ZONE: ZONE ENFORCEMENT**



**DOG ZONE: FENCED DOG** 

ZONE



## **DOG ZONE: ENHANCED FENCED DOG ZONE**



## **DOG ZONE: FENCED DOG**

ZONE





"Not many people come here"



"The slope makes bringing groceries up torture, we miss the escalator"





**FENCE PROPOSAL: ALWAYS CLOSED** 



**FENCE PROPOSAL: HALF OPEN** 



**FENCE PROPOSAL: ALL OPEN** 



FENCE PROPOSAL: HALF OPEN DAYTIME

ONIV



## FENCE PROPOSAL: HALF OPEN DAYTIME







"I don't have any reason to use the park"



"We need flowers and greenery"



**HOSPITAL PROPOSAL: NEGOTIATION** 



## **HOSPITAL PROPOSAL: GREEN WALL**



**HOSPITAL PROPOSAL: VISUAL ART INSTALLATION** 



## **HOSPITAL PROPOSAL: GREEN WALL**





"We prefer to hang on the sidewalk and bring chairs"



"