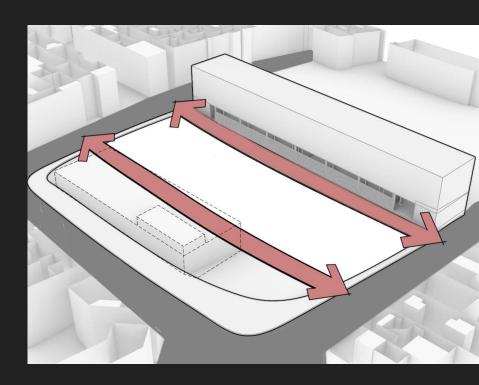

# **Create Axis:**

- Generate new transversal connections
- Attract passers-by to enter and walk through the park
- More accessible for persons of limited mobility