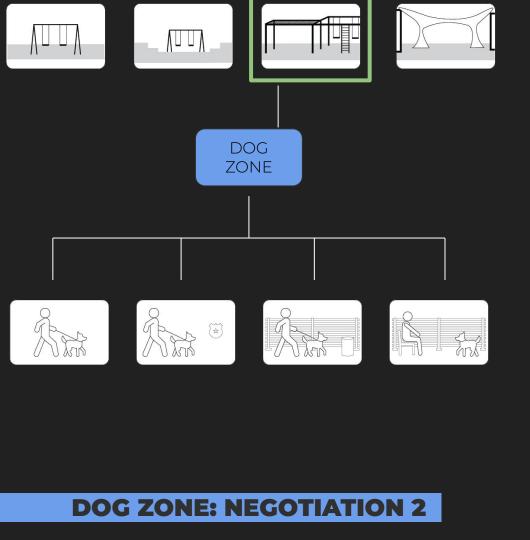

# **NEGOTIATION SPACES**

**Central Park** 

**Dog Zone** 

**Fence** 

Hospital

Cafe

"There are dogs regardless of the no dog signs"

"It [the park] always smells like dog urine"

## **DOG ZONE: FREE ROAMING**

#### **DOG ZONE: ZONE ENFORCEMENT**

**DOG ZONE: FENCED DOG** 

ZONE

## **DOG ZONE: ENHANCED FENCED DOG ZONE**

## **DOG ZONE: FENCED DOG**

ZONE

"Not many people come here"

"The slope makes bringing groceries up torture, we miss the escalator"

**FENCE PROPOSAL: ALWAYS CLOSED** 

**FENCE PROPOSAL: HALF OPEN** 

**FENCE PROPOSAL: ALL OPEN** 