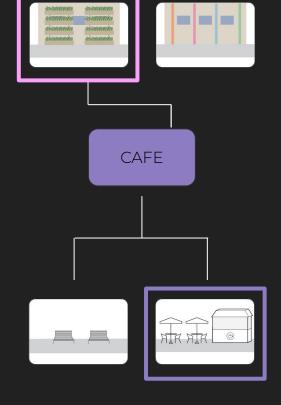

## **HOSPITAL PROPOSAL: GREEN WALL**

"We prefer to hang on the sidewalk and bring chairs"

"I would spend time in the park if there was a cafe"

"We would like a place for elders to gather"

**CAFE PROPOSAL: OUTDOOR BENCHES FOR CAFETERIA** 

**CAFE PROPOSAL: CAFETERIA IN THE PUBLIC SPACE** 

**CAFE PROPOSAL: CAFETERIA IN THE PUBLIC SPACE** 