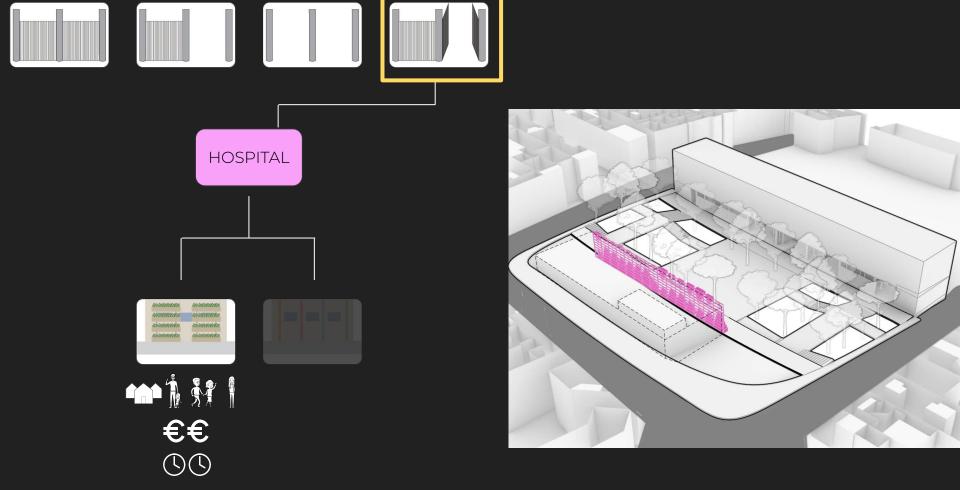

## **HOSPITAL PROPOSAL: GREEN WALL**

**HOSPITAL PROPOSAL: VISUAL ART INSTALLATION** 

## **HOSPITAL PROPOSAL: GREEN WALL**

"We prefer to hang on the sidewalk and bring chairs"

"I would spend time in the park if there was a cafe"

"We would like a place for elders to gather"

**CAFE PROPOSAL: OUTDOOR BENCHES FOR CAFETERIA** 