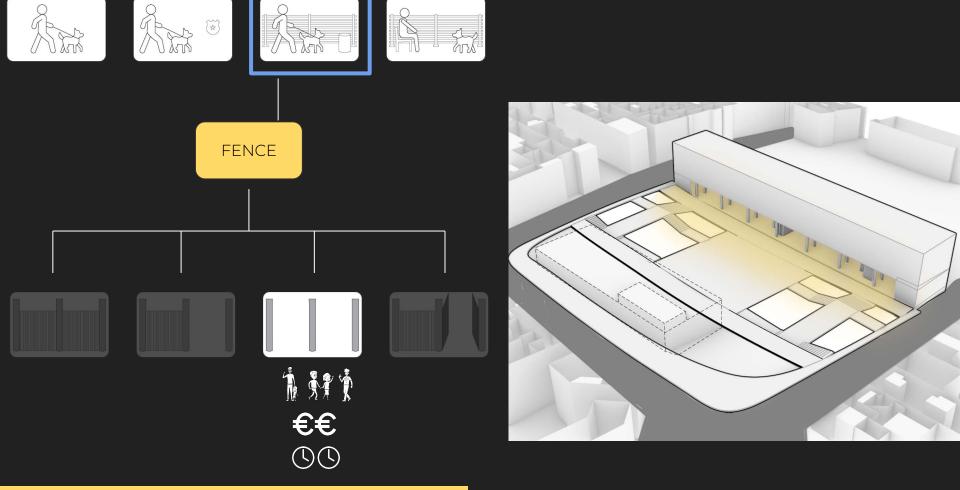

## **DOG ZONE: FENCED DOG**

ZONE

"Not many people come here"

"The slope makes bringing groceries up torture, we miss the escalator"

**FENCE PROPOSAL: ALWAYS CLOSED** 

**FENCE PROPOSAL: HALF OPEN** 

**FENCE PROPOSAL: ALL OPEN** 