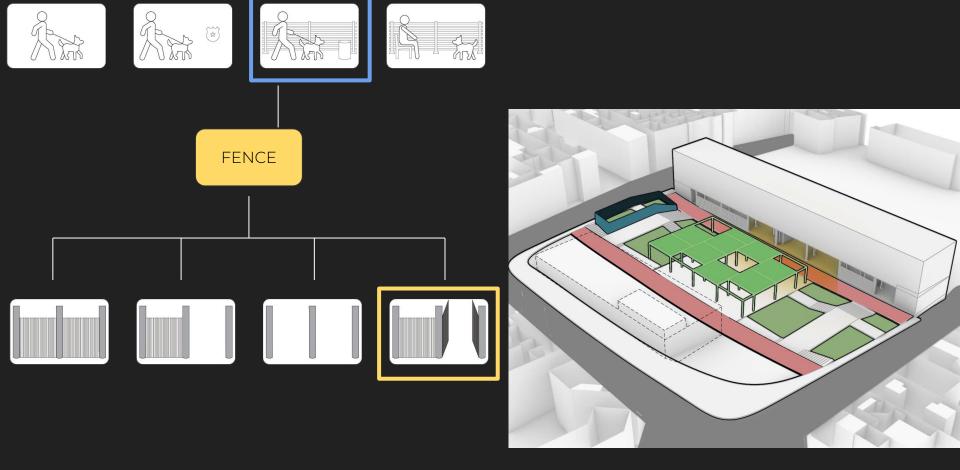

## **DOG ZONE: FENCED DOG**

ZONE

"Not many people come here"

"The slope makes bringing groceries up torture, we miss the escalator"

**FENCE PROPOSAL: ALWAYS CLOSED** 

**FENCE PROPOSAL: HALF OPEN** 

**FENCE PROPOSAL: ALL OPEN** 