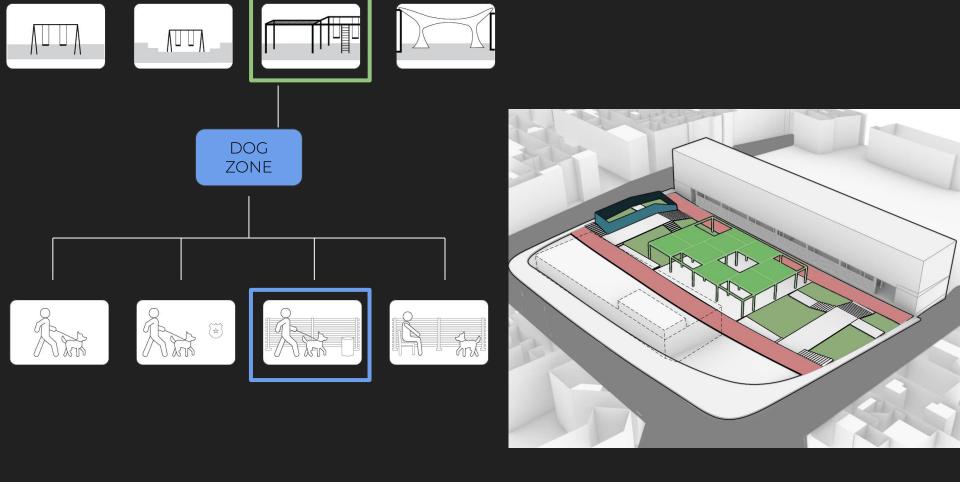

# **NEGOTIATION SPACES**

**Central Park** 

**Dog Zone** 

**Fence** 

Hospital

Cafe

## **DOG ZONE: FREE ROAMING**

#### **DOG ZONE: ZONE ENFORCEMENT**

**DOG ZONE: FENCED DOG** 

ZONE

## **DOG ZONE: ENHANCED FENCED DOG ZONE**

## **DOG ZONE: FENCED DOG**

ZONE

"Not many people come here"

"The slope makes bringing groceries up torture, we miss the escalator"

**FENCE PROPOSAL: ALWAYS CLOSED** 

**FENCE PROPOSAL: HALF OPEN** 

**FENCE PROPOSAL: ALL OPEN** 