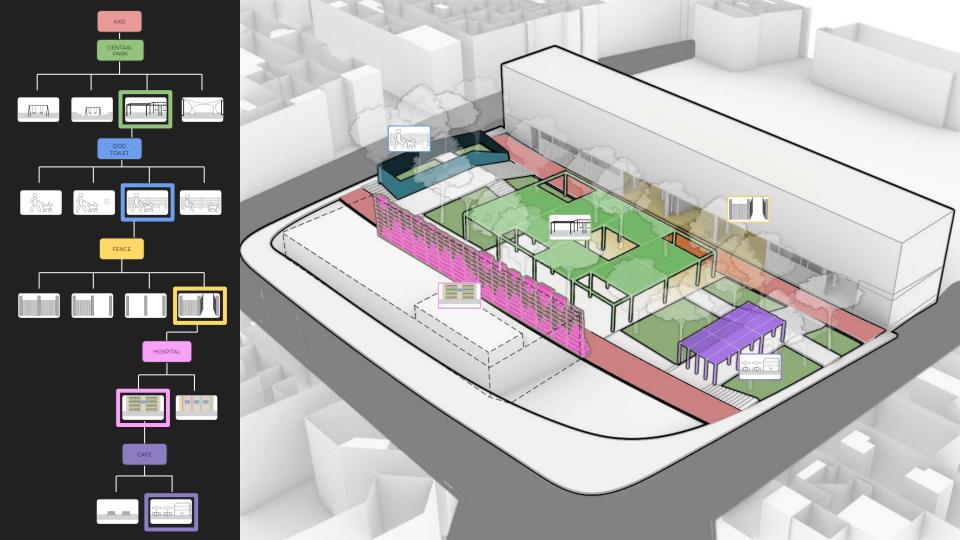

## **NON NEGOTIABLE SPACES**

# **Create Axis:**

- Generate new transversal connections
- Attract passers-by to enter and walk through the park
- More accessible for persons of limited mobility

# **NEGOTIATION SPACES**

**Central Park** 

**Dog Zone** 

**Fence** 

Hospital

Cafe

**PARK PROPOSAL: TREAT SURFACES** 

**PARK PROPOSAL: TERRACING** 

**PARK PROPOSAL: MODULAR** 

DADK

**PARK PROPOSAL: BUILDING** 

CONNECTIONS

**PARK PROPOSAL: MODULAR** 

DADK