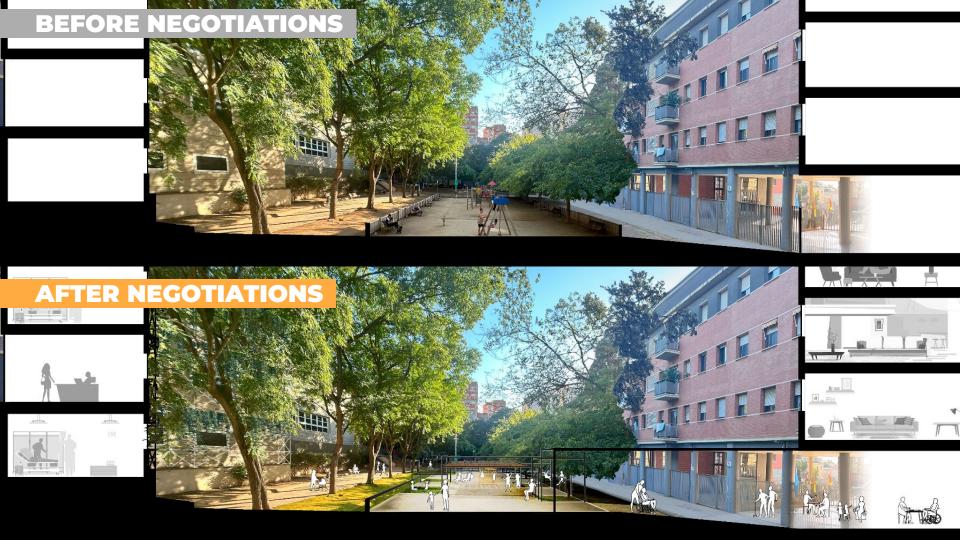

- Cafe, barbershop, fruit and Vegetable store in the north-east edges
- Kids playground with water fountain
- Lots of dogs regardless of the forbidden dog sign
- Adjacent to primary medical care center & police station
- People drink in south corner

**Use and Management** 

- Higher pedestrian flow where there is higher visibility
- Less pedestrian
   activities and drinking
   where there is
   low visibility
- Low visibility where the hospital lacks a connection with the park