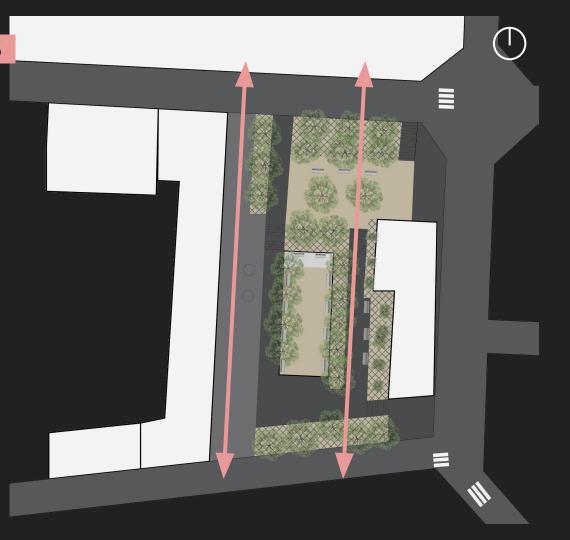

# **Create Axis:**

- Generate new transversal connections
- Attract passers-by to enter and walk through the park
- More accessible for persons of limited mobility