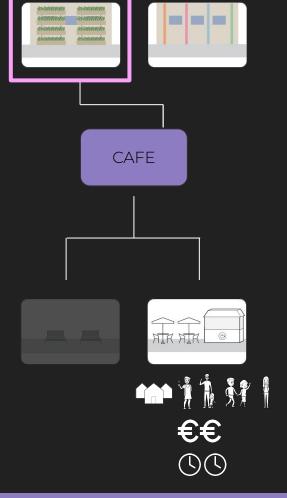

## **HOSPITAL PROPOSAL: GREEN WALL**

"We prefer to hang on the sidewalk and bring chairs"

"I would spend time in the park if there was a cafe"

"We would like a place for elders to gather"

**CAFE PROPOSAL: OUTDOOR BENCHES FOR CAFETERIA** 

**CAFE PROPOSAL: CAFETERIA IN THE PUBLIC SPACE** 

**CAFE PROPOSAL: CAFETERIA IN THE PUBLIC SPACE** 