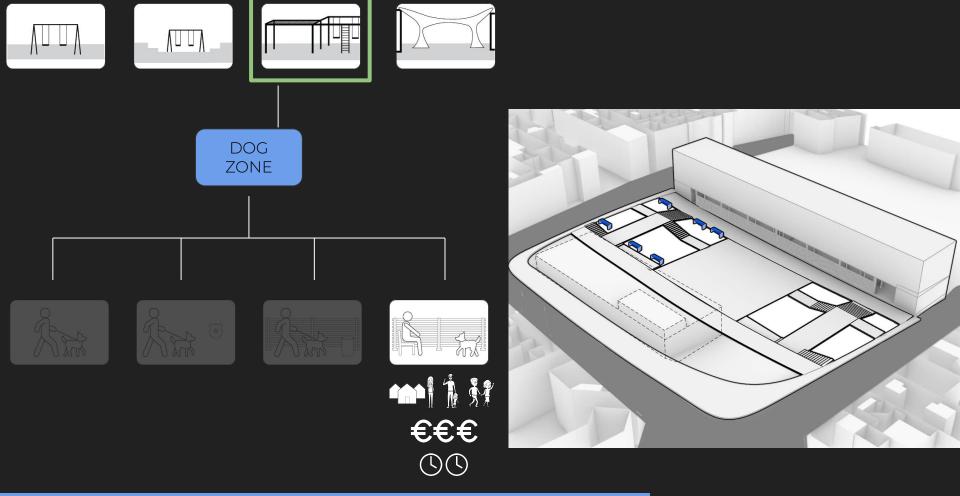

## **DOG ZONE: FENCED DOG**

ZONE

"Not many people come here"

"The slope makes bringing groceries up torture, we miss the escalator"

**FENCE PROPOSAL: ALWAYS CLOSED** 

**FENCE PROPOSAL: HALF OPEN** 

**FENCE PROPOSAL: ALL OPEN** 