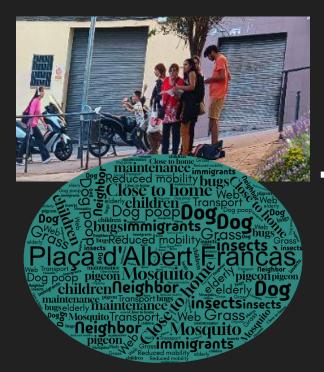

# SANTA COLOMA DE GRAMENET High population of Economic **Concentration of** vulnerability children foreign population

**Accessibility & Connectivity** 

- Lots of pigeon poop
- Needs more **grass**
- Smells like dog urine
- Lots of dust
- Plenty of seating (17)
- Shaded by trees (25+)
- The space needs maintenance

**Comfort and Image** 

- Cafe, barbershop, fruit and Vegetable store in the north-east edges
- Kids playground with water fountain
- Lots of dogs regardless of the forbidden dog sign
- Adjacent to primary medical care center & police station
- People drink in south corner