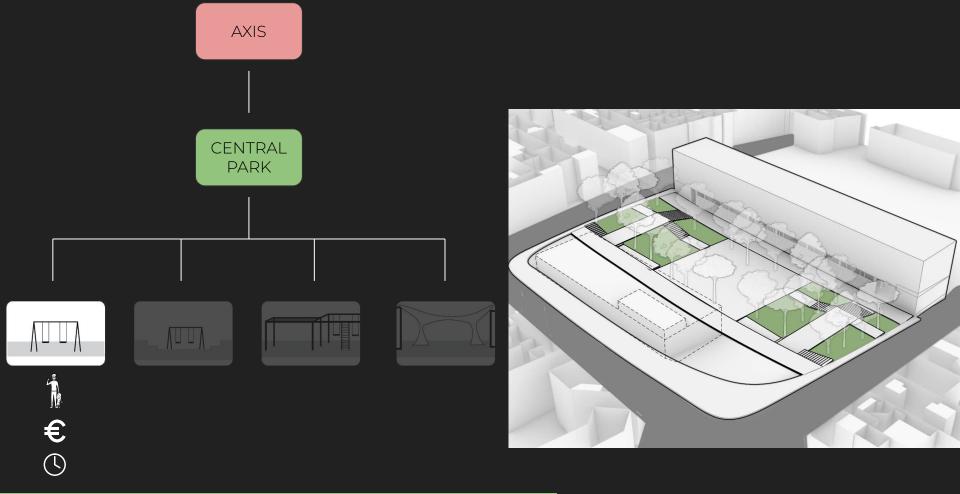

# **Create Axis:**

- Generate new transversal connections
- Attract passers-by to enter and walk through the park
- More accessible for persons of limited mobility

# **NEGOTIATION SPACES**

**Central Park** 

**Dog Zone** 

**Fence** 

Hospital

Cafe