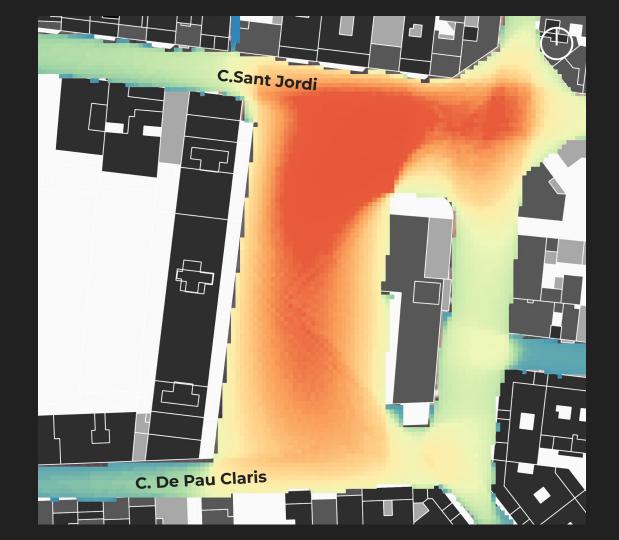

**Use and Management** 

- Higher pedestrian flow where there is higher visibility
- Less pedestrian
   activities and drinking
   where there is
   low visibility
- Low visibility where the hospital lacks a connection with the park