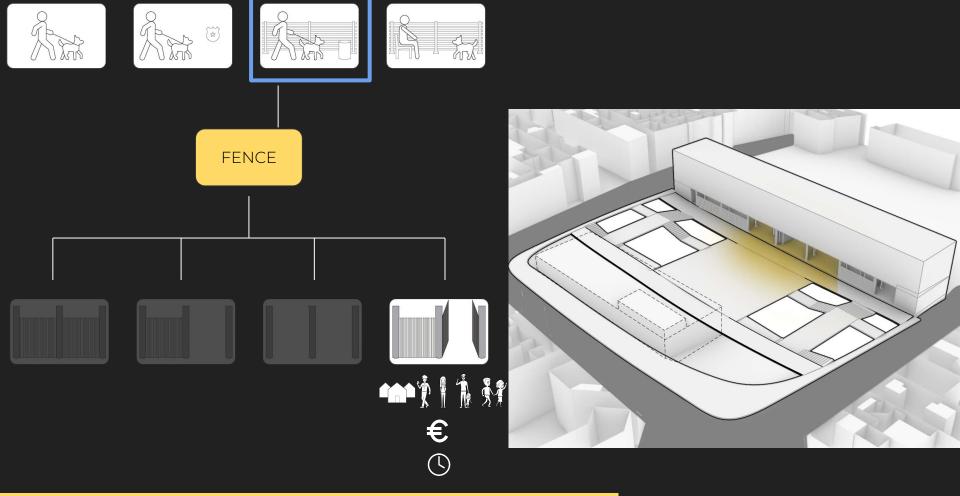

## **DOG ZONE: FENCED DOG**

ZONE

"Not many people come here"

"The slope makes bringing groceries up torture, we miss the escalator"

**FENCE PROPOSAL: ALWAYS CLOSED** 

**FENCE PROPOSAL: HALF OPEN** 

**FENCE PROPOSAL: ALL OPEN** 