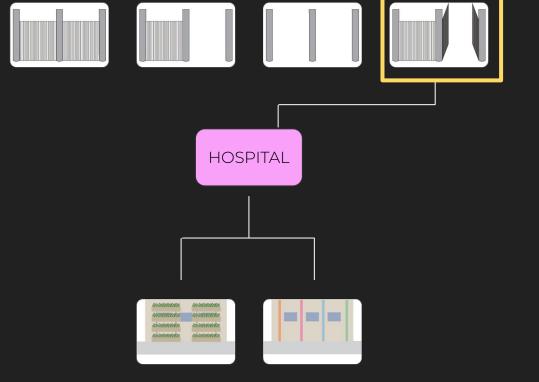

## FENCE PROPOSAL: HALF OPEN DAYTIME

"I don't have any reason to use the park"

"We need flowers and greenery"

**HOSPITAL PROPOSAL: NEGOTIATION** 

## **HOSPITAL PROPOSAL: GREEN WALL**

**HOSPITAL PROPOSAL: VISUAL ART INSTALLATION** 