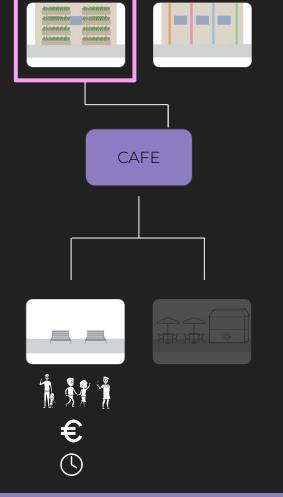

## **HOSPITAL PROPOSAL: GREEN WALL**

"We prefer to hang on the sidewalk and bring chairs"

"I would spend time in the park if there was a cafe"

"We would like a place for elders to gather"

**CAFE PROPOSAL: OUTDOOR BENCHES FOR CAFETERIA** 

**CAFE PROPOSAL: CAFETERIA IN THE PUBLIC SPACE** 

**CAFE PROPOSAL: CAFETERIA IN THE PUBLIC SPACE** 