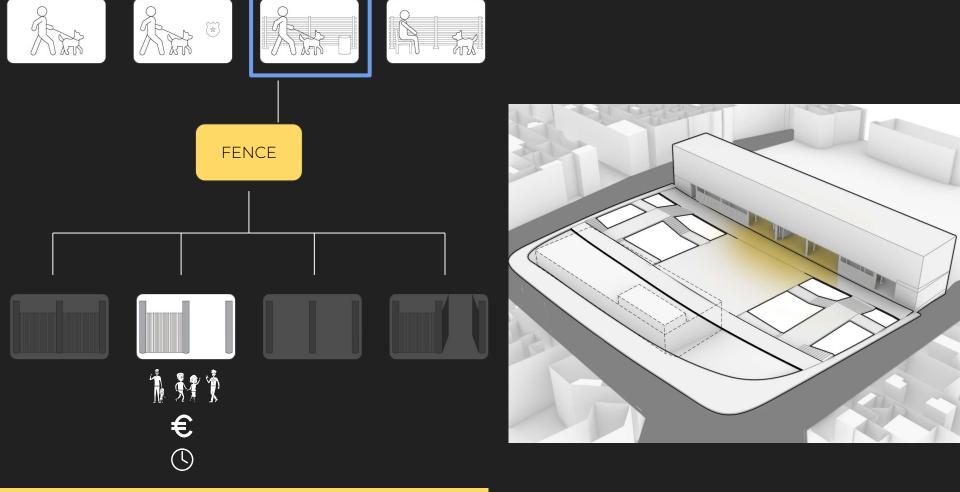

## **DOG ZONE: FENCED DOG**

ZONE

"Not many people come here"

"The slope makes bringing groceries up torture, we miss the escalator"

**FENCE PROPOSAL: ALWAYS CLOSED** 

**FENCE PROPOSAL: HALF OPEN** 

**FENCE PROPOSAL: ALL OPEN** 