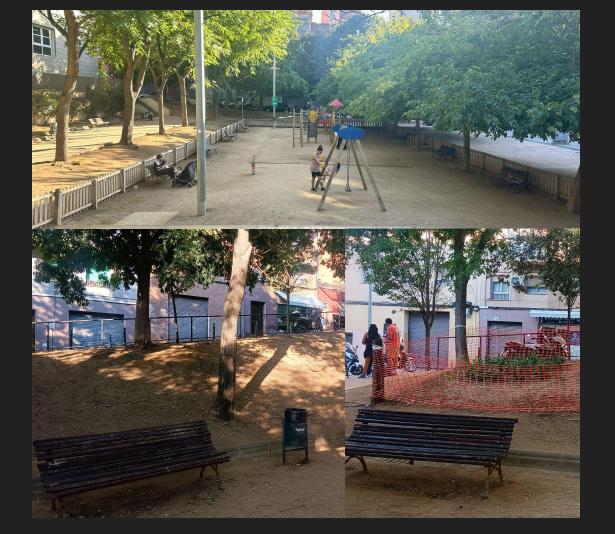

**Accessibility & Connectivity** 

- Lots of pigeon poop
- Needs more **grass**
- Smells like dog urine
- Lots of dust
- Plenty of seating (17)
- Shaded by trees (25+)
- The space needs maintenance

**Comfort and Image** 

- Cafe, barbershop, fruit and Vegetable store in the north-east edges
- Kids playground with water fountain
- Lots of dogs regardless of the forbidden dog sign
- Adjacent to primary medical care center & police station
- People drink in south corner

**Use and Management** 

- Higher pedestrian flow where there is higher visibility
- Less pedestrian
   activities and drinking
   where there is
   low visibility
- Low visibility where the hospital lacks a connection with the park